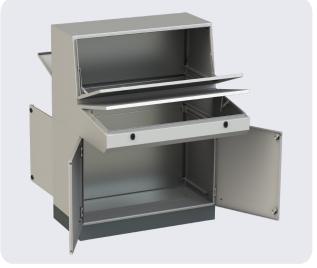

of products.

In 1995, Electra
Co. started to
make headway in
the manufacturing
industry for the local
Lebanese and regional
markets. Upgrading
became necessary and
expansion was the
solution. The company
moved to a 1500 m2
area and acquired new
automated machinery.
The result was highend products with what

2

concerns durability and finishing. During this period, Electra Co. became to be specialized in metalware manufacturing and the production of a new generation of European-style industrial enclosures [standard and custom-made sizes]. This helped the company expand its market presence to reach the Middle East & South America.







## **STANDARD** PRODUCTS

# INDUSTRIAL MODULAR FLOOR ENCLOSURE



















#### MODULAR FLOOR ENCLOSURE















## OPERATING CONTROL DESK





# **ENELENH & FENH**ENCLOSURES



















## **\ DISPLIT**















## **\ ELCALIGHT**















## NETWORK CABINETS



































## INDUSTRIAL CABLE REELS







#### MODULAR BATTERY RACKS







# **FLOOR**DISTRIBUTION BOX



# **PANEL**BOARDS









## **BOXES**



























## PRODUCT ACCESSORIES

# VENTILATION UNITS





















#### DRAWING POCKET







#### DOOR STAY





## **PC** SUPPORT







#### OMEGA RAIL + SUPPORT







## **LOCKS**







#### TERMINAL BARS



















# RUBBER & PLASTIC ACCESSORIES



















## **\ HANDLES**







#### ALUMINIUM REFLECTORS





## GASKET SEALANTS







#### MISCELLANEOUS ACCESSORIES

















## CUSTOMIZED PRODUCTS

## **\ ENCLOSURES**