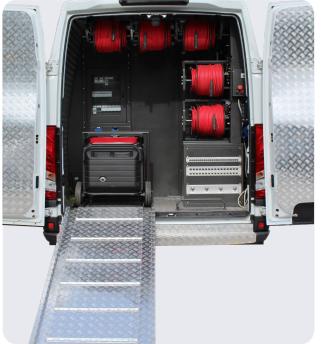

NETS



































## INDUSTRIAL CABLE REELS







#### MODULAR BATTERY RACKS







# **FLOOR**DISTRIBUTION BOX



# **PANEL**BOARDS









## **BOXES**



























## PRODUCT ACCESSORIES

# VENTILATION UNITS





















#### DRAWING POCKET







#### DOOR STAY





## **PC** SUPPORT







#### OMEGA RAIL + SUPPORT







## **LOCKS**







#### TERMINAL BARS



















# RUBBER & PLASTIC ACCESSORIES



















## **\ HANDLES**







#### ALUMINIUM REFLECTORS





## GASKET SEALANTS







#### MISCELLANEOUS ACCESSORIES

















## CUSTOMIZED PRODUCTS

## **\ ENCLOSURES**

















## **\ BOXES**























#### SOLAR EQUIPMENT









## GENERATOR EQUIPMENT







# **EQUIPPED** VEHICLES









# **FIRE** CABINETS











## **BUSBAR**









#### MISCELLANEOUS ITEMS



































## PLANT **MACHINERY**

















#### ELECTRA ALAGRAMATINS MAS - HARET AREX



#### BLEEGERA FACTORY MAP - CHRONISTAT





Headquarters

+961 1 550 850/950 +961 70 812 842



**Factory** +961 5 490 111/222 +961 70 813 533





www.electraco.com