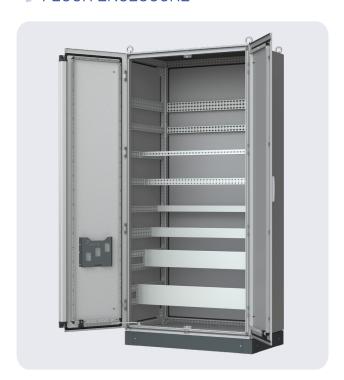

with the insistence on the use of the best available raw materials to guarantee durability of products.

In 1995, Electra
Co. started to
make headway in
the manufacturing
industry for the local
Lebanese and regional
markets. Upgrading
became necessary and
expansion was the
solution. The company
moved to a 1500 m2
area and acquired new
automated machinery.
The result was highend products with what

2

concerns durability and finishing. During this period, Electra Co. became to be specialized in metalware manufacturing and the production of a new generation of European-style industrial enclosures [standard and custom-made sizes]. This helped the company expand its market presence to reach the Middle East & South America.







## **STANDARD** PRODUCTS

# INDUSTRIAL MODULAR FLOOR ENCLOSURE



















#### MODULAR FLOOR ENCLOSURE















## OPERATING CONTROL DESK





# **ENELENH & FENH**ENCLOSURES



















## **\ DISPLIT**















## **\ ELCALIGHT**















## NETWORK CABINETS



































## INDUSTRIAL CABLE REELS







#### MODULAR BATTERY RACKS







# **FLOOR**DISTRIBUTION BOX



# **PANEL**BOARDS









## **BOXES**



























## PRODUCT ACCESSORIES

# VENTILATION UNITS





















#### DRAWING POCKET







#### DOOR STAY





## **PC** SUPPORT







#### OMEGA RAIL + SUPPORT







## **LOCKS**







#### TERMINAL BARS



















# RUBBER & PLASTIC ACCESSORIES



















## **\ HANDLES**







#### ALUMINIUM REFLECTORS





## GASKET SEALANTS







#### MISCELL